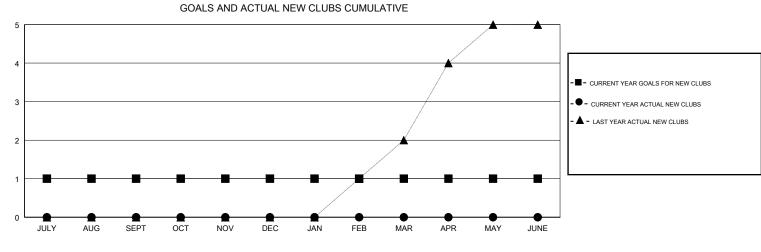

### GMT CA

| Clubs                 |               |           |               | Members               |                           |                         |                                                    |
|-----------------------|---------------|-----------|---------------|-----------------------|---------------------------|-------------------------|----------------------------------------------------|
| RESULTS FOR 2017-2018 |               |           |               | RESULTS FOR 2017-2018 |                           |                         |                                                    |
| QUARTER               | NEW CLUB GOAL | NEW CLUBS | DROPPED CLUBS | QUARTER               | MEMBER GROWTH NET<br>GOAL | MEMBER GROWTH<br>ACTUAL | DROPPED<br>MEMBERS ACTUAL<br>(including transfers) |
| JULY/AUG/SEPT         | 1             | 0         | 0             | JULY/AUG/SEPT         | 22                        | 90                      | 36                                                 |
| OCT/NOV/DEC           | 0             | 0         | 0             | OCT/NOV/DEC           | 2                         | 25                      | 20                                                 |
| JAN/FEB/MAR           | 0             | 0         | 0             | JAN/FEB/MAR           | 2                         | 0                       | 0                                                  |
| APR/MAY/JUNE          | 0             | 0         | 0             | APR/MAY/JUNE          | 2                         | 0                       | 0                                                  |