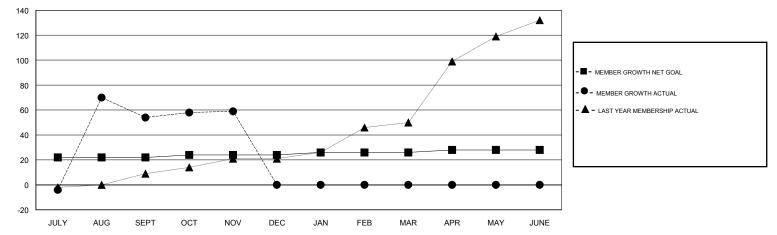

### GMT CA

| Clubs                 |               |           |               | Members               |                           |                         |                                                    |
|-----------------------|---------------|-----------|---------------|-----------------------|---------------------------|-------------------------|----------------------------------------------------|
| RESULTS FOR 2017-2018 |               |           |               | RESULTS FOR 2017-2018 |                           |                         |                                                    |
| QUARTER               | NEW CLUB GOAL | NEW CLUBS | DROPPED CLUBS | QUARTER               | MEMBER GROWTH NET<br>GOAL | MEMBER GROWTH<br>ACTUAL | DROPPED<br>MEMBERS ACTUAL<br>(including transfers) |
| JULY/AUG/SEPT         | 1             | 0         | 0             | JULY/AUG/SEPT         | 22                        | 90                      | 36                                                 |
| OCT/NOV/DEC           | 0             | 0         | 0             | OCT/NOV/DEC           | 2                         | 25                      | 20                                                 |
| JAN/FEB/MAR           | 0             | 0         | 0             | JAN/FEB/MAR           | 2                         | 0                       | 0                                                  |
| APR/MAY/JUNE          | 0             | 0         | 0             | APR/MAY/JUNE          | 2                         | 0                       | 0                                                  |